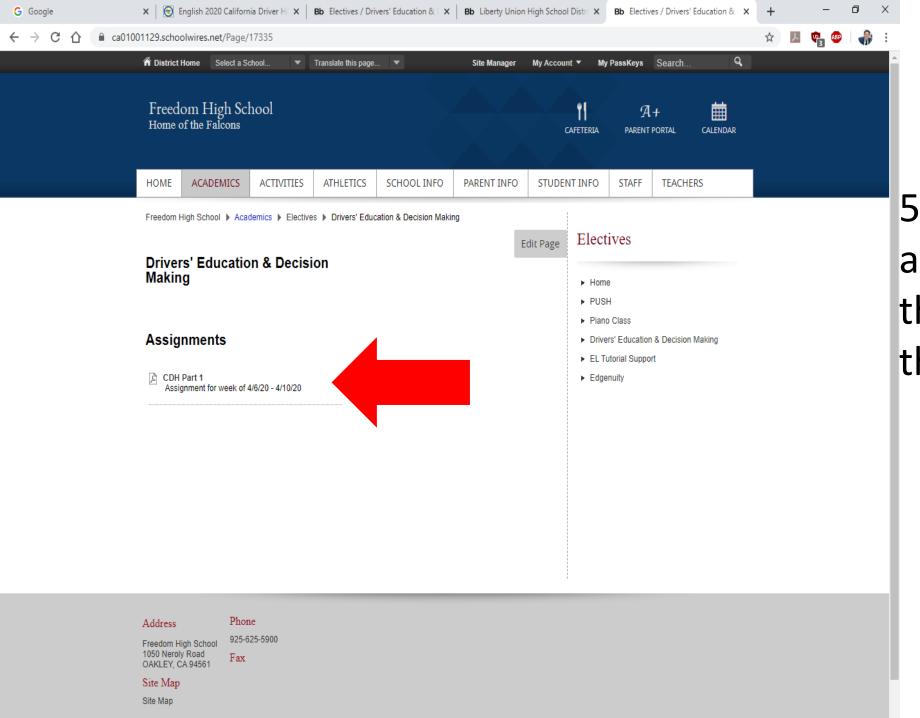

- ▶ Home
- ▶ PUSH
- ▶ Piano Class
- ▶ Drivers' Education & Decision Making
- ▶ EL Tutorial Support
- ▶ Edgenuity

4<sup>th</sup> Click on "Drivers' Education & Decision Making"

5<sup>th</sup> Check for your assignments and their due dates for the week