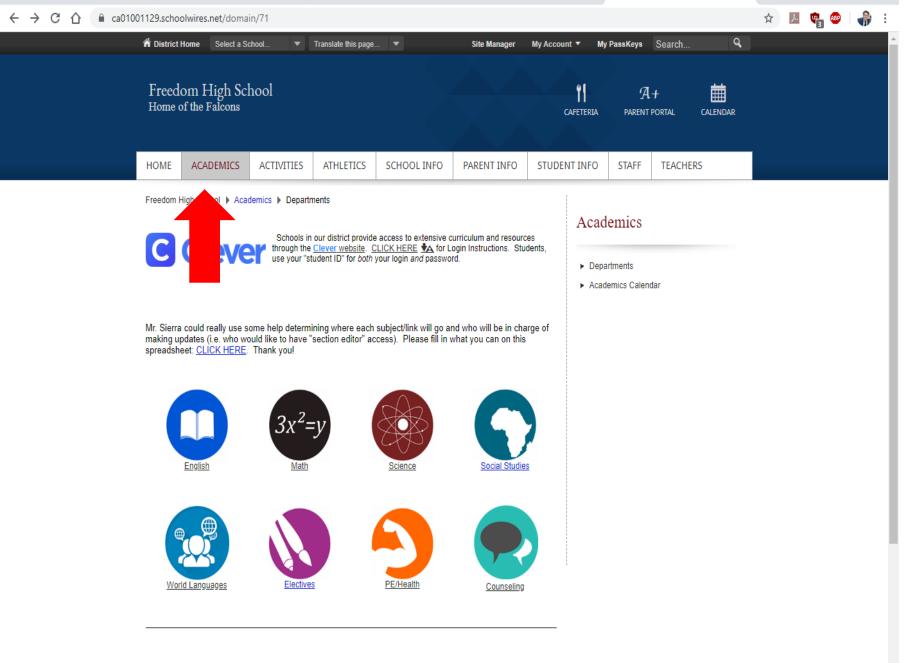

## How to check your assignments

1<sup>st</sup> Go to Freedom High School's webpage

2<sup>nd</sup> Click on the "Academics" tab

Free internet access and WiFi Charter Spectrum is offering free access to internet and WiFi for 60 days for new Pre-K-12 students, college students, and teacher households who don't currently don't have the service. Comcast's internetessentials.com is also offering 2 months of free service and is bumping up speeds for all customers.

## 3<sup>rd</sup> Click on the "Electives Page"