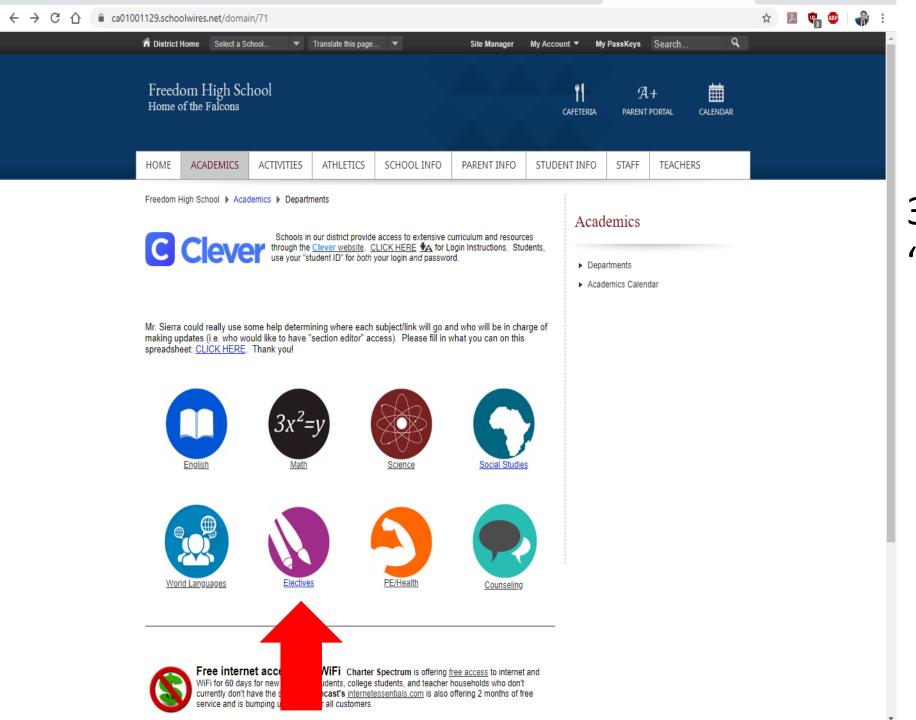

## 3<sup>rd</sup> Click on the "Electives Page"

## **Electives**

Most of these links go to individual teacher's pages. Only the ones in the navigation to the right are "shared".

|                                         | TECHNOLOGY                      | ART                | MUSIC                |
|-----------------------------------------|---------------------------------|--------------------|----------------------|
| Child Development                       | AP Computer Science             |                    | Choir:               |
| ROP Careers with Children               | Exploring Computer Science      | Advanced Animation | A Cappella Choir     |
| Speech and Debate                       | <u>Digital Arts/Web Design</u>  | Advanced Art       | Men's/Women's Chorus |
| Theater Arts 1, 2 & 3                   | Java Programing                 | AP Art History     | Select Singers       |
| Personal Finance                        | App Development                 | AP Studio Art      | Women's Ensemble     |
| Business and Marketing                  | Basic Electronics               | <u>Animation</u>   | Piano Class          |
| <u>Leadership</u>                       | Jump Start to Engineering       | Beginning Art      | Band:                |
| Freshman Leadership                     | Photography 1                   | Graphic Design 1   | Concert Band         |
| Connect Crew                            | Photography 2                   | Graphic Design 2   | Jazz Band            |
| PUSH 9-12                               | ROP Advanced Video Production   | Intermediate Art   | Orchestra            |
| Drivers' Education &<br>Decision Making | ROP The Art of Video Production |                    | Symphonic Band       |